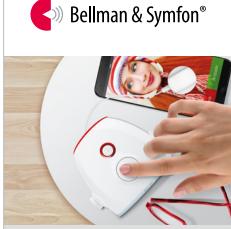

### **Ergonomic design**

Ideal for people with impaired vision or limited dexterity

# Connects your mobile phone and tablet to the Visit system.

The mobile phone sensor from Bellman & Symfon is specially designed for the Visit smart home system. It is activated when a mobile phone or tablet screen lights up, for example from an incoming call or message.