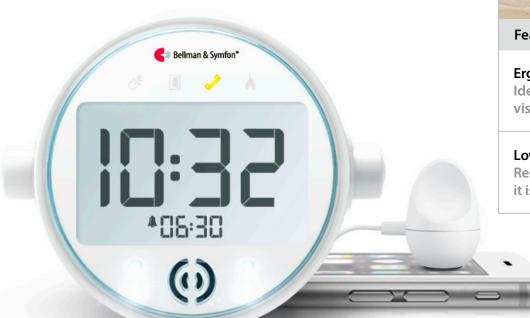

# Connects your mobile phone and tablet to the Visit system.

The mobile phone sensor from Bellman & Symfon is specially designed for the Visit smart home system. It is activated when a mobile phone or tablet screen lights up, for example from an incoming call or message.

Connect it to any of the alarm clock models from Bellman & Symfon to be alerted by sound, flashes or vibrations when someone is trying to reach you.