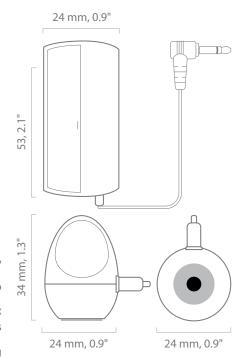

## **Technical specifications**

Placement Horizontally on the display

Optical detection When the display lights up

■ Light sensitivity Visible light >3 lux

Connectors
Mobile phone sensor
Adapter
for longer than 2 s
2.5 mm mono jack plug
3.5 mm mono jack plug

■ Cable length 120 cm, 4'

Sensor weight 20 g, 0.7 oz.

Adapter weight 27 g, 0.9 oz.