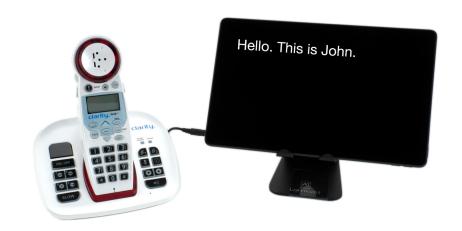

## **Clarity XLC8GLTD**

Teltex Deluxe GLT Captioning Tablet with XLC8 Amplified Cordless Phone

Use the XLC8 cordless phone to amplify your call. If you miss anything, just look down at the deluxe captioning tablet to see your complete captioned conversation in real time. There's no additional cost for this service. It is 100% FREE and NO internet connection is required.