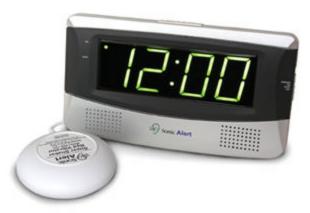

## **SONIC BOOM ALARM CLOCK (SB300ss)**

The New Sonic Boom SB300ss has been designed as a cost effective bedside alarm clock with an extra large (1.8") easy to read display and bed shaker...

- Complete with a **hi/low dimmer switch** to sleep better at night.
- Packaged with our newest most powerful 12 volt bed shaker.
- Complete with a loud 113db adjustable tone & volume control.
- **Battery backup** to maintain the proper time in the event of a power outage.