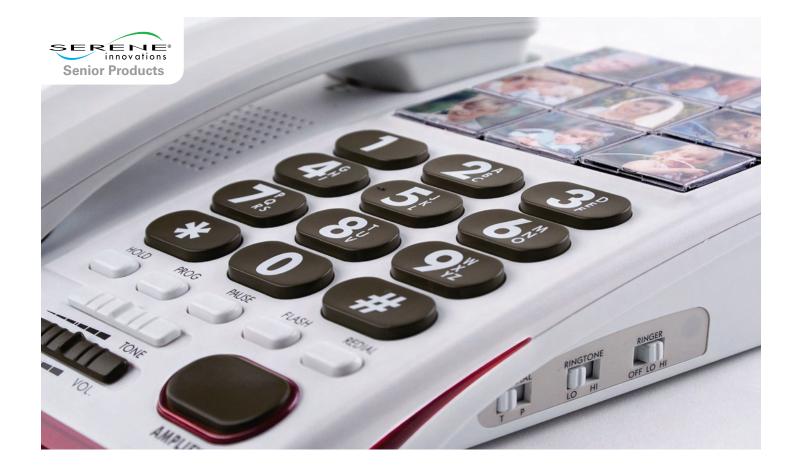

## Serene Innovations HD-30P PHOTO PHONE

## Model HD-30P with photo memories

## **Features**

- High-Definition SoundTechnology for unmatched clarity, a new standard in amplified telephone technology
- Amplifies incoming sound up to 20 times (over 26+dB), the most powerful in its class
- Selectable Digital Tone Setting allows you to boost and enhance the speech frequencies you can't hear well, making difficult to hear words intelligible again.
- Latest Digital Sound Processing technology eliminates virtually all distortion, echo effects and unwanted static, commonly found in other amplified phones
- 9 large and easy to set up photo memory buttons for quick one touch dialing
- Two (front and side) visual ring flashers
- 90+dB super loud ringer with adjustable ringing volume and tone controls
- Powered by the telephone line, no AC adapter is required
- Hearing aid compatible handset